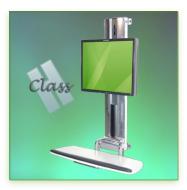

## Part Number: 115.005— Presentation Medical Station Combo INTOP 2, H Class, Flip Up wall mount

Display Compatibility: 26" Wide (Weight) Supported Weight: 2,26 - 9 Kg VESA standard: 75 / 100 mm Keyboard-Mouse Stand: 63.50 x 22.86 cm

## Medical Station Combo INTOP 2, H Class, Flip Up wall mount

The science of access to technology at the point of care everywhere

INTOP H CLASS Flip Up is an exclusive combination of:

- \* Screen adjustment over a 35.56 cm range
- \* Fold-down keyboard/mouse holder
- \* Quick, easy and extensive station customization
- \* Easy assembly
- \* 10x faster deployment than others
- \* Unsurpassed value
- \* Exclusive attention to the needs of health clinicians
- \* Unlimited support for integrators, IT and clinicians