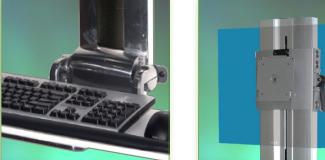

## Medical Station Combo INTOP 2, H Class, Flip Up wall mount

The science of access to technology at the point of care everywhere

INTOP H CLASS Flip Up is an exclusive combination of:

- \* Screen adjustment over a 35.56 cm range
- \* Fold-down keyboard/mouse holder
- \* Quick, easy and extensive station customization
- \* Easy assembly
- \* 10x faster deployment than others
- \* Unsurpassed value
- \* Exclusive attention to the needs of health clinicians
- \* Unlimited support for integrators, IT and clinicians

## **Technical specifications:**

- \* 35.56 cm monitor adjustment space
- \* Monitor tilt  $+5^{\circ}/-15^{\circ}$
- \* 180° monitor rotation
- \* VESA 75mm/100mm
- \* Depth Fold to 11.43 cm from the wall
- \* 10.16 cm extension of the sliding keyboard support