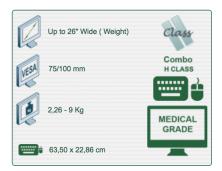

## Part Number: 115.005— Presentation Medical Station Combo INTOP 2, H Class, Flip Up wall mount

Display Compatibility: 26" Wide (Weight) Supported Weight: 2,26 - 9 Kg VESA standard: 75 / 100 mm Keyboard-Mouse Stand: 63.50 x 22.86 cm