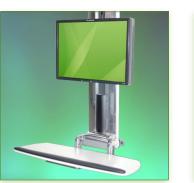

## Part Number: 115.005— Presentation Medical Station Combo INTOP 2, H Class, Flip Up wall mount

Display Compatibility: 26" Wide (Weight) Supported Weight: 2,26 - 9 Kg VESA standard: 75 / 100 mm Keyboard-Mouse Stand: 63.50 x 22.86 cm

## Medical Station Combo INTOP 2, H Class, Flip Up wall mount

The science of access to technology at the point of care everywhere

INTOP H CLASS Flip Up is an exclusive combination of:

- \* Screen adjustment over a 35.56 cm range
- \* Fold-down keyboard/mouse holder
- \* Quick, easy and extensive station customization
- \* Easy assembly
- \* 10x faster deployment than others
- \* Unsurpassed value
- \* Exclusive attention to the needs of health clinicians
- \* Unlimited support for integrators, IT and clinicians